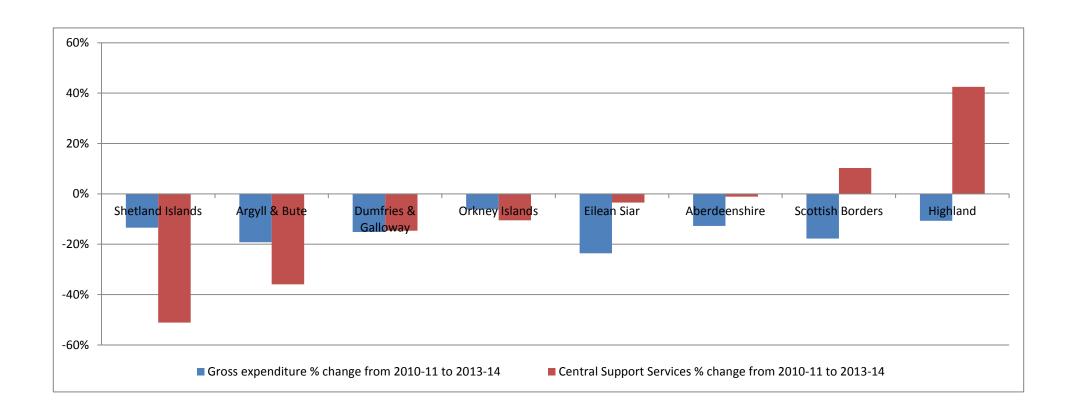

#### 4. DETAIL

- 4.1 The PRS Committee agreed to give consideration to Corporate Services and all Satisfaction measures at this meeting.
- 4.2The LGBF is an ambitious attempt to provide comparative information relating to all 32 Scottish councils. There are acknowledged disparities in population profile, size and density; size of budget and levels of deprivation. Therefore any serious ambition to learn from other councils and improve services to our communities needs to be more focused on councils with similar characteristics. To allow for this, and to create groups of a manageable size, each council has been positioned into a Family Group of eight councils.
- 4.3 The indicators for Corporate Services relate to our Family Group of Aberdeenshire, Dumfries & Galloway, Western Isles, Highland, Orkney, Scottish Borders and Shetland.
- 4.4 We can see from the benchmarking data that although there has been a very slight rise in the costs of Corporate Services in the last reported year, overall since 2010/11 there has been a reduction of 36% in the proportionate costs of corporate support. This reflects the significant efficiencies in corporate support that have been implemented through the Council's modernisation process of centralisation and the subsequent service review process, which saw 20% removed from all support services. See Chart 1.
- 4.5 Performance relating to Council Tax collection continues to show improvement, both in terms of the amount collected and the cost of collection.
- 4.6 Invoices paid within 30 days is important for suppliers of goods and services our performance against this indicator continues to improve.
- 4.7 Sickness absence is poor and is reported to the PRS Committee in greater detail quarterly.

### Chart 1 – percentage change in Gross Expenditure and Central Support Costs between 2010/11 and 2013/14

Support services as a % of Total Gross expenditure

| <b>Local Authority</b> |
|------------------------|
| Aberdeenshire          |
| Argyll & Bute          |
| Dumfries &             |
| Galloway               |
| Eilean Siar            |
| Highland               |
| Orkney Islands         |
| Scottish Borders       |
| Shetland Islands       |
|                        |